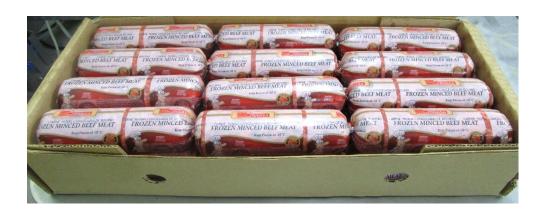

Size: 90x250x0,05

Ingredients

FROZEN MINCED BEEF MEAT

**Storage** 

Box: Carton box

Content: 24 units

Palletizing: 6 boxes per layer

Preserving: Frozen at -18°C

Size: 452x220x103 mm

Net weight: 12 kg
Pallet height: 10 layers
Expiration: 730 days

**Additional data** 