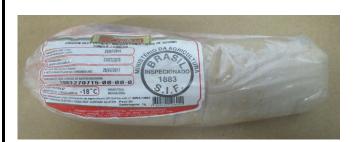

**Technical File** 

Product: LÍNGUA Official Name: TONGUE

Registration: 0261/1883 Sale Code: 40031-0

Bar Code:

**Packaging** 

Packing: Polyethylene

Locking: Enveloped

Label: Printed

Size: 90x125x0,05

Ingredients

Frozen beef offals

Storage

Content: 24 units

Box: Carton box Palletizing: 5 boxes per layer Preserving: Frozen at -18°C

Size: 560x357x160 Net weight: 20 to 30 kg Pallet height: 8 layers Expiration: 730 days