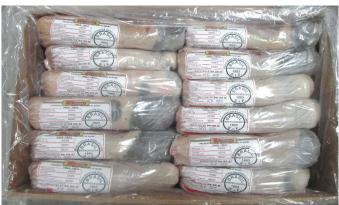

Size: 90x125x0,05

Ingredients

Frozen beef offals

Storage

Content: 24 units

Box: Carton box Palletizing: 5 boxes per layer Preserving: Frozen at -18°C

Size: 560x357x160 Net weight: 20 to 30 kg Pallet height: 8 layers Expiration: 730 days