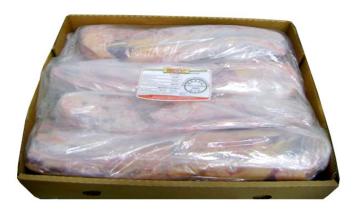

## **Product Technical File**

**Technical File:** 3106 REVIEW: 1 DATE: March

Frigorífico Vale do Sapucaí Ltda

2015

Avenida Wagner Lemos Machado, 1100 - Bairro Açude - Itajubá MG - Cep 37.504-326 Tel. (35) 3629-7400 CNPJ 01.702.122/0001-92 I.E. 324.386.933.0005-6 **Technical File** Product: TAIL Official Name: FROZEN BEEF OFFALS Registration: 0200/1883 Bar Code: Sale Code: 40015-0 **Packaging** Polyethylene Packing: Label: Printed Locking: Enveloped **Size:** 90x125x0,05 Ingredients Frozen beef offals **Storage** Size: 560x357x160 Box: Carton box Content: 9 to 10 units Net weight: 15 kg Pallet height: 10 layers Palletizing: 5 boxes per layer Preserving: Frozen at -18°C Expiration: 730 days **Additional data** Absence of hair