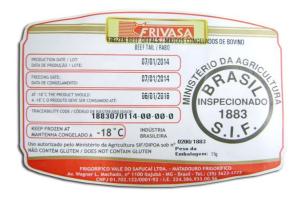

## **Product Technical File**

**Technical File:** 3106 REVIEW: 1 DATE: March

Frigorífico Vale do Sapucaí Ltda

2015

Avenida Wagner Lemos Machado, 1100 - Bairro Açude - Itajubá MG - Cep 37.504-326 Tel. (35) 3629-7400 CNPJ 01.702.122/0001-92 I.E. 324.386.933.0005-6 **Technical File** Product: TAIL Official Name: FROZEN BEEF OFFALS Registration: 0200/1883 Bar Code: Sale Code: 40015-0 **Packaging** Polyethylene Packing: Label: Printed Locking: Enveloped **Size:** 90x125x0,05 Ingredients Frozen beef offals **Storage** Size: 560x357x160 Box: Carton box Content: 9 to 10 units Net weight: 15 kg Pallet height: 10 layers Palletizing: 5 boxes per layer Preserving: Frozen at -18°C Expiration: 730 days **Additional data** Absence of hair