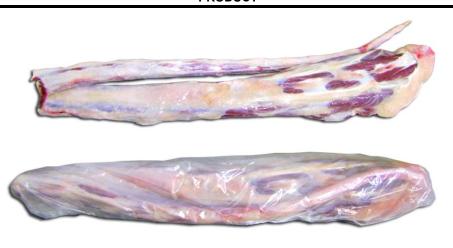

## **Product Technical File**

**Technical File:** 3106 REVIEW: 1 DATE: March

Frigorífico Vale do Sapucaí Ltda

2015

Avenida Wagner Lemos Machado, 1100 - Bairro Açude - Itajubá MG - Cep 37.504-326 Tel. (35) 3629-7400 CNPJ 01.702.122/0001-92 I.E. 324.386.933.0005-6 **Technical File** Product: TAIL Official Name: FROZEN BEEF OFFALS Registration: 0200/1883 Bar Code: Sale Code: 40015-0 **Packaging** Polyethylene Packing: Label: Printed Locking: Enveloped **Size:** 90x125x0,05 Ingredients Frozen beef offals **Storage** Size: 560x357x160 Box: Carton box Content: 9 to 10 units Net weight: 15 kg Pallet height: 10 layers Palletizing: 5 boxes per layer Preserving: Frozen at -18°C Expiration: 730 days **Additional data** Absence of hair