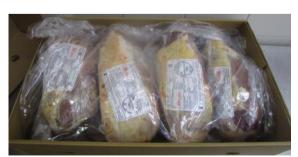

**Storage** 

Box: Carton box Content: variable amount Palletizing: 5 boxes per layer Preserving: Frozen at -18°C

Size: 560x357x160 Net weight: 20 to 30kg

Pallet height: 8 layers Expiration: 730 days

| Quality Characteristic |                       | Process Characteristic    |              |
|------------------------|-----------------------|---------------------------|--------------|
| Color                  | Normal/Characteristic | Lost Hairs                | Absent       |
| Smell                  | Normal/Characteristic | SIF stamps and/or remarks | Absent       |
| Cartilage              | Absent                | Fat                       | Presence     |
| Nerves                 | Absent                | Fecal dirtiness or rumen  | Absent       |
| Ganglions              | Absent                | Vaccine                   | Absent       |
| Bruises                | Absent                | Foreign material          | Absent       |
| Blood Clots            | Absent                |                           | <del>-</del> |
| Rones                  | Ahsent                |                           |              |

## **Product photo**

Imprint issued electronically by the Departament of Quality Control, no signature required.