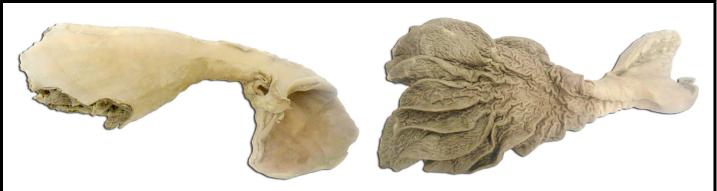

## **Product Technical File**

Frigorífico Vale do Sapucaí Ltda

Technical File: 3108

REVIEW: 1

DATE: March 2015

| Avenida Wagner Lemos Machado, 1100 - Bairro Açude - Itajubá MG - Cep 37.504-326 Tel. (35) 3629-7400 CNPJ 01.702.122/0001-92 I.E. 324.386.933.0005-6 |               |              |
|-----------------------------------------------------------------------------------------------------------------------------------------------------|---------------|--------------|
| Technical File                                                                                                                                      |               |              |
| Product: WITHOUT MUCOSA                                                                                                                             |               |              |
| Official Name: ABOMASUM                                                                                                                             |               |              |
| Registration: 0200/1883                                                                                                                             | Bar Code:     |              |
| Sale Code: 40025-0                                                                                                                                  |               |              |
| Packaging                                                                                                                                           |               |              |
| Packing: Polyethylene                                                                                                                               |               | Printed      |
| Locking: Enveloped                                                                                                                                  | Size:         | 902x125x0,05 |
| Ingredients                                                                                                                                         | <u>.</u>      |              |
| FROZEN BEEF OFFALS                                                                                                                                  |               |              |
|                                                                                                                                                     |               |              |
|                                                                                                                                                     |               |              |
|                                                                                                                                                     |               |              |
|                                                                                                                                                     |               |              |
|                                                                                                                                                     |               |              |
| Storage                                                                                                                                             |               |              |
| Box: Carton box                                                                                                                                     |               | 452x364x103  |
| Content: variable number                                                                                                                            |               |              |
| Palletizing: 5 boxes per lay                                                                                                                        |               |              |
| Preserving: Frozen at -18°0                                                                                                                         | C Expiration: | 730 days     |
| Additional data                                                                                                                                     |               |              |
| Absence of tallow.                                                                                                                                  |               |              |
| Absence of blood.                                                                                                                                   |               |              |
|                                                                                                                                                     |               |              |
|                                                                                                                                                     |               |              |
|                                                                                                                                                     |               |              |
|                                                                                                                                                     |               |              |
|                                                                                                                                                     |               |              |
|                                                                                                                                                     |               |              |