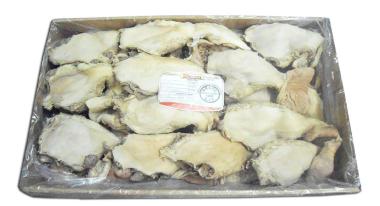

## **Product Technical File**

Frigorífico Vale do Sapucaí Ltda

Technical File: 3108

REVIEW: 1

DATE: March 2015

| Avenida Wagner Lemos Machado, 1100 - Bairro Açude - Itajubá MG - Cep 37.504-326 Tel. (35) 3629-7400 CNPJ 01.702.122/0001-92 I.E. 324.386.933.0005-6 |               |              |
|-----------------------------------------------------------------------------------------------------------------------------------------------------|---------------|--------------|
| Technical File                                                                                                                                      |               |              |
| Product: WITHOUT MUCOSA                                                                                                                             |               |              |
| Official Name: ABOMASUM                                                                                                                             |               |              |
| Registration: 0200/1883                                                                                                                             | Bar Code:     |              |
| Sale Code: 40025-0                                                                                                                                  |               |              |
| Packaging                                                                                                                                           |               |              |
| Packing: Polyethylene                                                                                                                               |               | Printed      |
| Locking: Enveloped                                                                                                                                  | Size:         | 902x125x0,05 |
| Ingredients                                                                                                                                         | <u>.</u>      |              |
| FROZEN BEEF OFFALS                                                                                                                                  |               |              |
|                                                                                                                                                     |               |              |
|                                                                                                                                                     |               |              |
|                                                                                                                                                     |               |              |
|                                                                                                                                                     |               |              |
|                                                                                                                                                     |               |              |
| Storage                                                                                                                                             |               |              |
| Box: Carton box                                                                                                                                     |               | 452x364x103  |
| Content: variable number                                                                                                                            |               |              |
| Palletizing: 5 boxes per lay                                                                                                                        |               |              |
| Preserving: Frozen at -18°0                                                                                                                         | C Expiration: | 730 days     |
| Additional data                                                                                                                                     |               |              |
| Absence of tallow.                                                                                                                                  |               |              |
| Absence of blood.                                                                                                                                   |               |              |
|                                                                                                                                                     |               |              |
|                                                                                                                                                     |               |              |
|                                                                                                                                                     |               |              |
|                                                                                                                                                     |               |              |
|                                                                                                                                                     |               |              |
|                                                                                                                                                     |               |              |